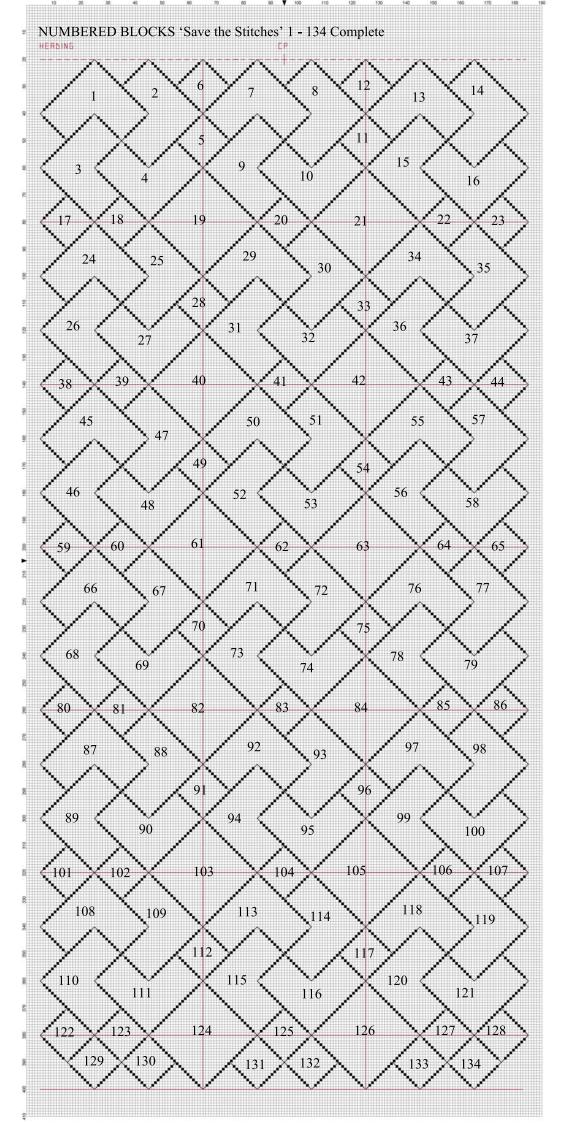

## SAVE THE STITCHES

Blackwork Journey - Designs by Elizabeth Almond Block 6 Patterns 28 - 32

## Save the Stitches Block 6 Patterns 28 - 32

Author: Elizabeth Almond
Copyright: Elizabeth Almond
Grid Size: 75W x 62H

**Design Area:** 5.14" x 4.29" (72 x 60 stitches)

## **Backstitch Lines:**

DMC-310 black

- DLE-E3852 Dark Gold

DLE-E415 Pewter

Block 6 Patterns 28 - 32

Following on from Block 5 insert the next five patterns into the numbered areas.

Stitches:

Cross Stitch Back Stitch