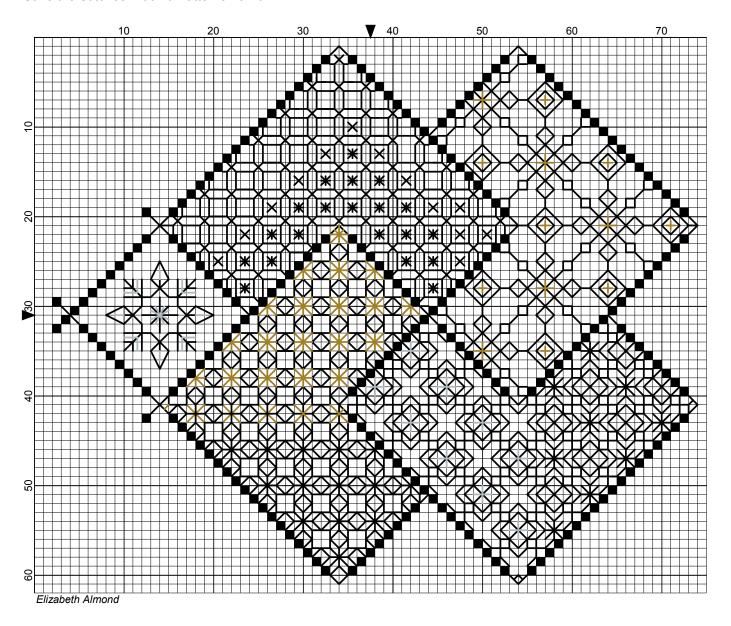

## Save the Stitches Block 6 Patterns 28 - 32

Author: Elizabeth Almond
Copyright: Elizabeth Almond
Grid Size: 75W x 62H

**Design Area:** 5.14" x 4.29" (72 x 60 stitches)

## Legend:

[2] DMC-310 ANC-403 DLE- black

## **Backstitch Lines:**

DMC-310 black

- DLE-E3852 Dark Gold

DLE-E415 Pewter

Block 6 Patterns 28 - 32

Following on from Block 5 insert the next five patterns into the numbered areas.

Stitches:

Cross Stitch Back Stitch

"Call outs" are metallic cross stitch

Cross stitch is worked in either DMC Cotton Pérlé, or DMC 310 Black, TWO strands (Frame - cross stitch)

Diaper filling patterns are worked in ONE strand of DMC 310 unless otherwise state