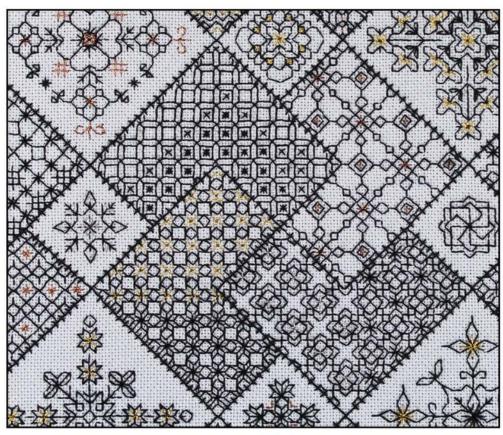

## SAVE THE STITCHES

Blackwork Journey - Designs by Elizabeth Almond Block 6 Patterns 28 - 32

## Save the Stitches Block 6 Patterns 28 - 32

Author: Elizabeth Almond
Copyright: Elizabeth Almond
Grid Size: 75W x 62H

**Design Area:** 5.14" x 4.29" (72 x 60 stitches)