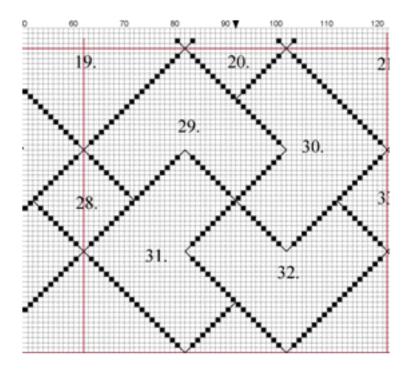

## **Backstitch Lines:**

DMC-310 black

- DLE-E3852 Dark Gold

DLE-E415 Pewter

Block 6 Patterns 28 - 32

Following on from Block 5 insert the next five patterns into the numbered areas.

Stitches:

Cross Stitch Back Stitch