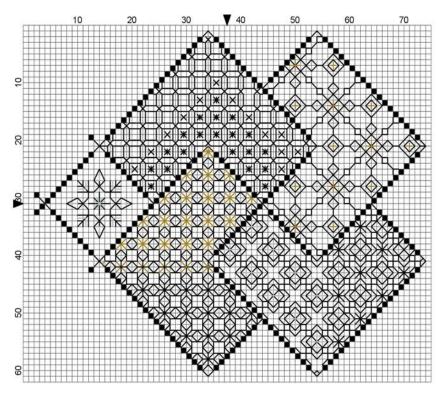

## Save the Stitches Block 6 Patterns 28 - 32

Author: Elizabeth Almond
Copyright: Elizabeth Almond
Grid Size: 75W x 62H

**Design Area:** 5.14" x 4.29" (72 x 60 stitches)

## Legend:

[2] DMC-310 ANC-403 DLE- black

## **Backstitch Lines:**

DMC-310 black

- DLE-E3852 Dark Gold

DLE-E415 Pewter

Block 6 Patterns 28 - 32

Following on from Block 5 insert the next five patterns into the numbered areas.

Stitches:

Cross Stitch Back Stitch

"Call outs" are metallic cross stitch

Cross stitch is worked in either DMC Cotton Pérlé, or DMC 310 Black, TWO strands (Frame - cross stitch)

Diaper filling patterns are worked in ONE strand of DMC 310 unless otherwise state